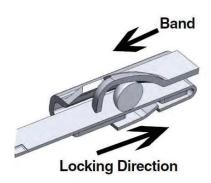

## **Self-Locking Application**

- As the stainless steel band is inserted into the buckle, the internal locking ball rolls freely.
- 2. During tensioning, the band wedges into the buckle locking it tightly between the buckle and the band.