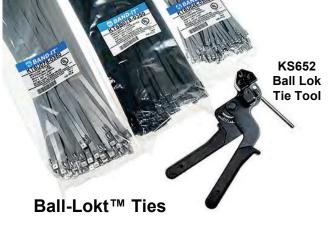

## **Stainless Steel Cable Ties**

For applications ranging from identification tagging to bundling cables, Ball-Lokt™ Ties in 316 stainless steel, provide a longer life than nylon ties, especially in extreme climates.

The epoxy coated ties are UV resistant and provide minimal cracking when exposed to lower temperatures or harsh conditions.

Self-locking design installation by hand or with the KS652 tool, to assure uniform tension and clean tail cut-off for safe handling.

| Ball-Lokt™ Ties 316 Stainless Steel<br>(100 per pack) |                                               |             |              |
|-------------------------------------------------------|-----------------------------------------------|-------------|--------------|
| Code                                                  | Length<br>mm                                  | Width<br>mm | Weight<br>gm |
| KT6U046-200                                           | 200                                           | 4.6         | 250          |
| KT6U046-350                                           | 350                                           | 4.6         | 400          |
| KT6U046-500                                           | 500                                           | 4.6         | 500          |
| KT6U078-200                                           | 200                                           | 7.8         | 500          |
| KT6U078-350                                           | 350                                           | 7.8         | 750          |
| KT6U078-500                                           | 500                                           | 7.8         | 900          |
| Black Epoxy Fully Coated - Ball-Lokt™ Ties 316 SS     |                                               |             |              |
| KT6B046-200                                           | 200                                           | 4.6         | 300          |
| KT6B078-350                                           | 350                                           | 7.8         | 800          |
| Tool for Ball-Lokt™ Ties Weight: 600 gm               |                                               |             |              |
| KS652                                                 | Ball-Lok Tensioner & Cutter for SS Cable Ties |             |              |